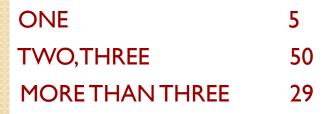

## 7.HOW MANY HEALTHY LOCAL PRODUCTS DO YOU KNOW?

| ONE             | 8  |
|-----------------|----|
| TWO,THREE       | 30 |
| MORE THAN THREE | 46 |
| NONE            | 0  |