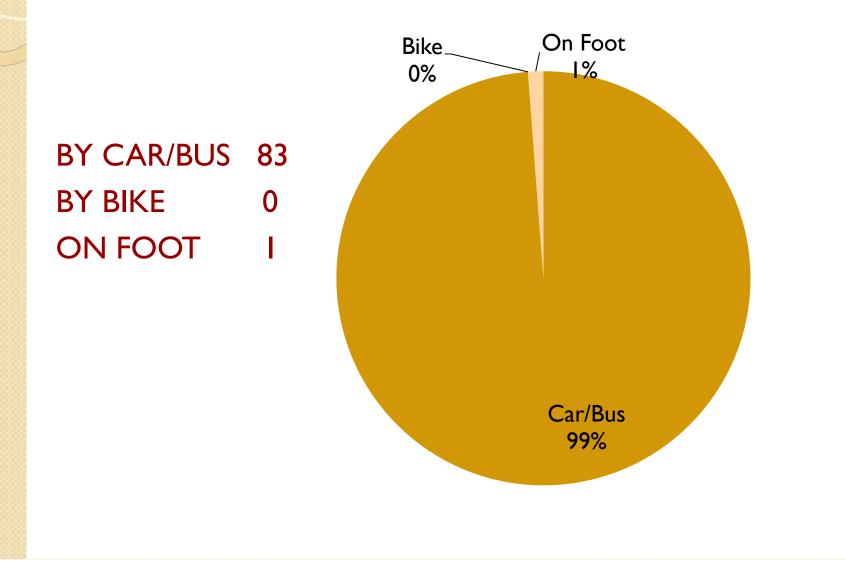

#### 12. ARE YOU NICE AND POLITE TO YOU FAMILY MEMBERS?



#### 13. DO YOU SAY SORRY WHEN YOU MAKE A MISTAKE?



#### I 4. IMAGINE THAT SOMEONE TALKS IN A BAD WAY TO SOMEBODY ELSE. HOW DO YOU FEEL?



#### 15. HOW OFTEN DO YOU RECYCLE?

# NEVER8SOMETIMES30ALWAYS46



## I6. HOW OFTEN DO YOU USE PLASTIC BAGS WHEN GOING SHOPPING?



NOTE: Compared to our project partners we over-consume plastic bags!!!

#### 17. DO YOU SAVE ELECTRICITY AT HOME?







#### **18. DO YOU SAVE WATER?**

#### 19. DO YOU TURN OFF YOUR COMPUTERS AT NIGHT?



#### 20. DO YOU USE RECYCLED THINGS?



#### 21. HOW OFTEN DO YOU DO SPORTS?



#### 22. WHO DO YOU USUALLY DO SPORTS WITH?



#### 23. DO YOU SKIP PE LESSONS?



#### 24. DO YOU SPEND YOUR FREE TIME IN AN ACTIVE WAY?



#### 25. HOW DO YOU GET TO SCHOOL?



#### 26. WHAT DO YOU USUALLY DO IN YOUR FREE TIME?





#### QUALITY OF LIFE



COMENIUS MULTILATERAL PARTNERSHIP 2013/15