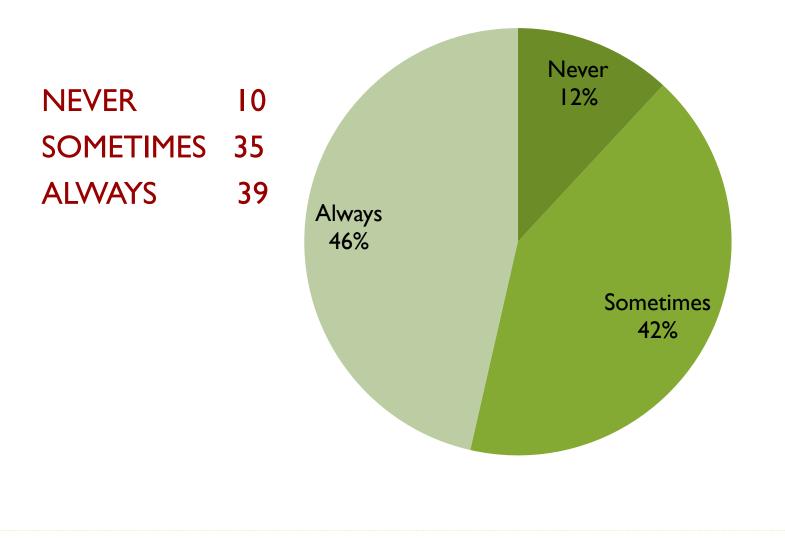

## 7.HOW MANY HEALTHY LOCAL PRODUCTS DO YOU KNOW?

| ONE             | 8  |
|-----------------|----|
| TWO,THREE       | 30 |
| MORE THAN THREE | 46 |
| NONE            | 0  |