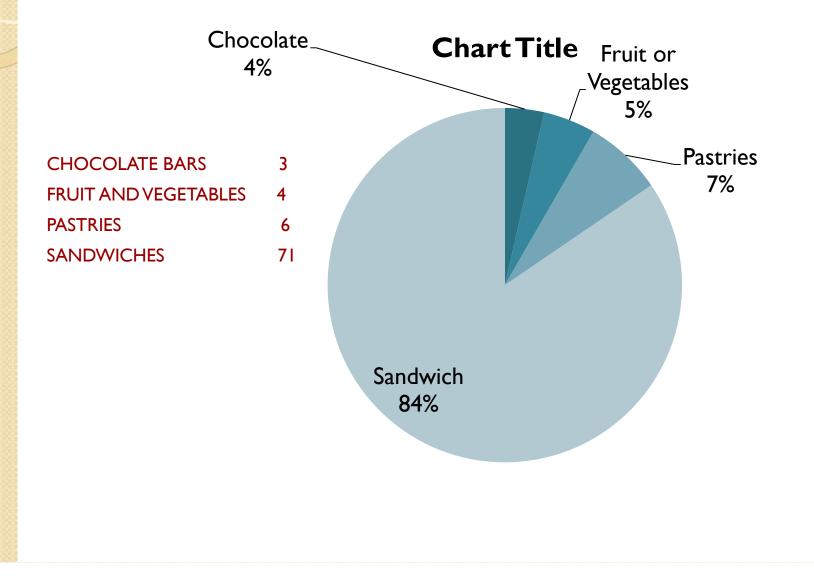

### "QUALITY OF LIFE" QUESTIONNAIRE TO STUDENTS CYPRIOT STUDENTS' ANSWERS

"QUALITY OF LIFE"

COMENIUS MULTILATERAL PARTNERSHIP 2013/15



#### NUMBER OF STUDENTS WHO COMPLETED THE QUESTIONNAIRE



#### I. HOW OFTEN DO YOU EAT BREAKFAST?



#### 2. HOW MANY MEALS DO YOU EAT AT A DAY?





#### 3.HOW OFTEN DO YOU EAT FRUIT AND VEGETABLES?



#### 4. HOW OFTEN DO YOU EAT FAST FOOD?



#### 5. WHAT DO YOU USUALLY DRINK?

# WATER65JUICEI 3FIZZY DRINKS6



#### 6.WHAT DO YOU USUALLY EAT AT SCHOOL DURING BREAKS?



## 7.HOW MANY HEALTHY LOCAL PRODUCTS DO YOU KNOW?

| ONE             | 8  |
|-----------------|----|
| TWO,THREE       | 30 |
| MORE THAN THREE | 46 |
| NONE            | 0  |



#### 8. HOW OFTEN DO YOU EAT LOCAL PRODUCTS?



## 9. DO YOU SUPPORT YOUR FRIENDS WHEN THEY NEED YOUR HELP?



#### 10. ARE YOU FRIENDLY TO YOUR CLASSMATES?

NEVER0SOMETIMESI0ALWAYS74



### II-HOW OFTEN DO YOU USE EXPRESSIONS: PLEASE, THANK YOU?

NEVER0SOMETIMES16ALWAYS WHEN68IT IS NECESSARY58



#### 12. ARE YOU NICE AND POLITE TO YOU FAMILY MEMBERS?



#### 13. DO YOU SAY SORRY WHEN YOU MAKE A MISTAKE?



#### I 4. IMAGINE THAT SOMEONE TALKS IN A BAD WAY TO SOMEBODY ELSE. HOW DO YOU FEEL?



#### 15. HOW OFTEN DO YOU RECYCLE?

# NEVER8SOMETIMES30ALWAYS46



## I6. HOW OFTEN DO YOU USE PLASTIC BAGS WHEN GOING