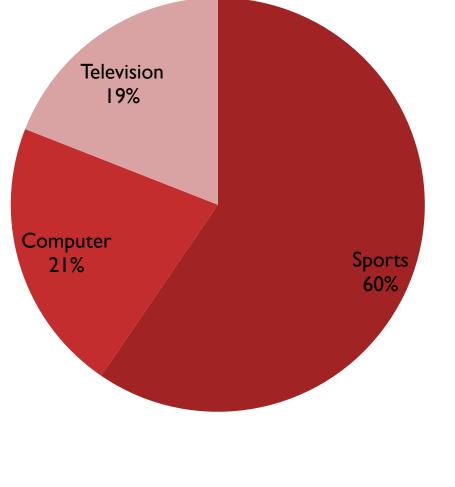

S?



#### 13. DO YOU SAY SORRY WHEN YOU MAKE A MISTAKE?



#### I 4. IMAGINE THAT SOMEONE TALKS IN A BAD WAY TO SOMEBODY ELSE. HOW DO YOU FEEL?



#### 15. HOW OFTEN DO YOU RECYCLE?

# NEVER8SOMETIMES30ALWAYS46



## I6. HOW OFTEN DO YOU USE PLASTIC BAGS WHEN GOING SHOPPING?



NOTE: Compared to our project partners we over-consume plastic bags!!!

#### 17. DO YOU SAVE ELECTRICITY AT HOME?







#### **18. DO YOU SAVE WATER?**

#### 19. DO YOU TURN OFF YOUR COMPUTERS AT NIGHT?



#### 20. DO YOU USE RECYCLED THINGS?



#### 21. HOW OFTEN DO YOU DO SPORTS?



#### 22. WHO DO YOU USUALLY DO SPORTS WITH?



#### 23. DO YOU SKIP PE LESSONS?



#### 24. DO YOU SPEND YOUR FREE TIME IN AN ACTIVE WAY?



#### 25. HOW DO YOU GET TO SCHOOL?



#### 26. WHAT DO YOU USUALLY DO IN YOUR FREE TIME?





#### QUALITY OF LIFE



COMENIUS MULTILATERAL PARTNERSHIP 2013/15