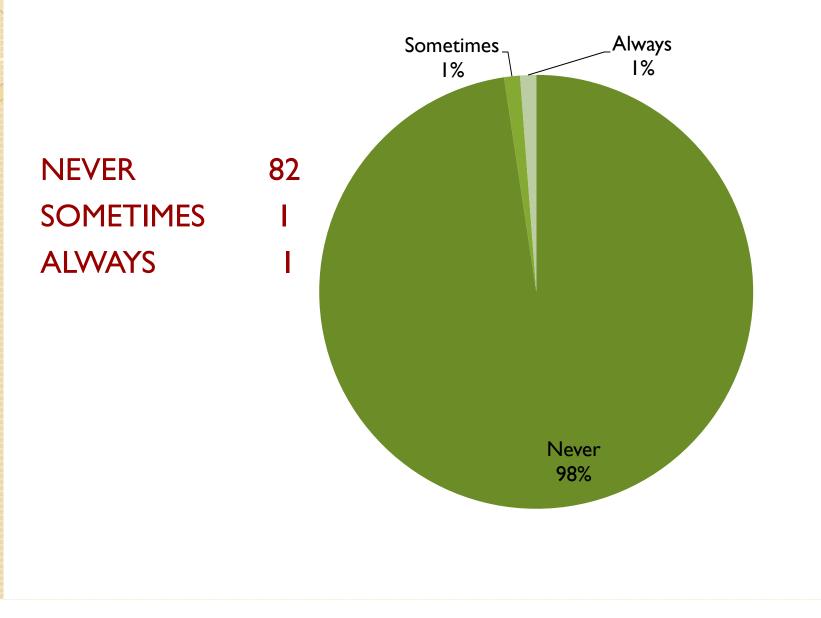

TEN DO YOU USE EXPRESSIONS: PLEASE, THANK YOU?

NEVER0SOMETIMES16ALWAYS WHEN68IT IS NECESSARY58



#### 12. ARE YOU NICE AND POLITE TO YOU FAMILY MEMBERS?



#### 13. DO YOU SAY SORRY WHEN YOU MAKE A MISTAKE?



#### I 4. IMAGINE THAT SOMEONE TALKS IN A BAD WAY TO SOMEBODY ELSE. HOW DO YOU FEEL?



#### 15. HOW OFTEN DO YOU RECYCLE?

# NEVER8SOMETIMES30ALWAYS46



## I6. HOW OFTEN DO YOU USE PLASTIC BAGS WHEN GOING SHOPPING?



NOTE: Compared to our project partners we over-consume plastic bags!!!

#### 17. DO YOU SAVE ELECTRICITY AT HOME?







#### **18. DO YOU SAVE WATER?**

#### 19. DO YOU TURN OFF YOUR COMPUTERS AT NIGHT?



#### 20. DO YOU USE RECYCLED THINGS?



#### 21. HOW OFTEN DO YOU DO SPORTS?



#### 22. WHO DO YOU USUALLY DO SPORTS WITH?



#### 23. DO YOU SKIP PE LESSONS?



#### 24. DO YOU SPEND YOUR FREE TIME IN AN ACTIVE WAY?



#### 25. HOW DO YOU GET TO SCHOOL?



#### 26. WHAT DO YOU USUALLY DO IN YOUR FREE TIME?





#### QUALITY OF LIFE



COMENIUS MULTILATERAL PARTNERSHIP 2013/15