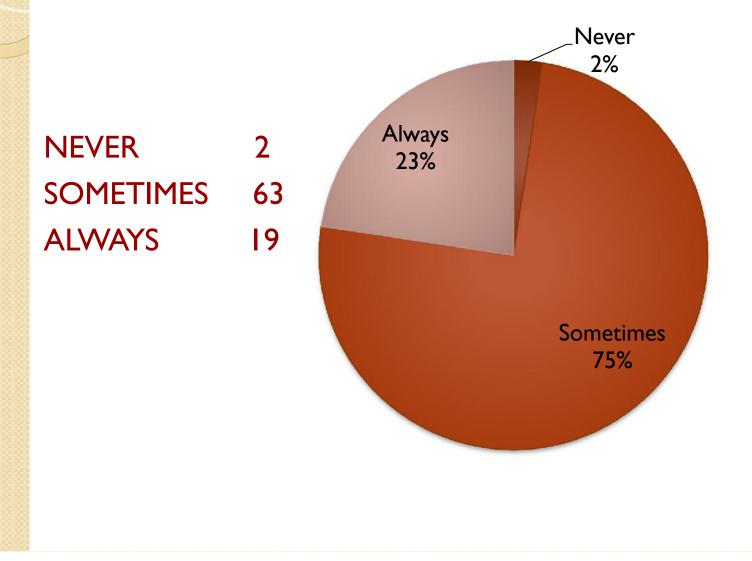

### "QUALITY OF LIFE" QUESTIONNAIRE TO STUDENTS CYPRIOT STUDENTS' ANSWERS

"QUALITY OF LIFE"

COMENIUS MULTILATERAL PARTNERSHIP 2013/15



#### NUMBER OF STUDENTS WHO COMPLETED THE QUESTIONNAIRE



#### I. HOW OFTEN DO YOU EAT BREAKFAST?



#### 2. HOW MANY MEALS DO YOU EAT AT A DAY?





#### 3.HOW OFTEN DO YOU EAT FRUIT AND VEGETABLES?



#### 4. HOW OFTEN DO YOU EAT FAST FOOD?



#### 5. WHAT DO YOU USUALLY DRINK?

# WATER65JUICEI 3FIZZY DRINKS6



#### 6.WHAT DO YOU USUALLY EAT AT SCHOOL DURING BREAKS?



## 7.HOW MANY HEALTHY LOCAL PRODUCTS DO YOU KNOW?

| ONE             | 8  |
|-----------------|----|
| TWO,THREE       | 30 |
| MORE THAN THREE | 46 |
| NONE            | 0  |



#### 8. HOW OFTEN DO YOU EAT LOCAL PRODUCTS?



## 9. DO YOU SUPPORT YOUR FRIENDS WHEN THEY NEED YOUR HELP?



#### 10. ARE YOU FRIENDLY TO YOUR CLASSMATES?

NEVER0SOMETIMESI0ALWAYS74



### II-HOW OFTEN DO YOU USE EXPRESSIONS: PLEASE, THANK YOU?

NEVER0SOMETIMES16ALWAYS WHEN68IT IS NECESSARY58



#### 12. ARE YOU NICE AND POLITE TO YOU FAMILY MEMBERS?



#### 13. DO YOU SAY SORRY WHEN YOU MAKE A MISTAKE?



#### I 4. IMAGINE THAT SOMEONE TALKS IN A BAD WAY TO SOMEBODY ELSE. HOW DO YOU FEEL?



#### 15. HOW OFTEN DO YOU RECYCLE?

# NEVER8SOMETIMES30ALWAYS46



## I6. HOW OFTEN DO YOU USE PLASTIC BAGS WHEN GOING SHOPPING?



NOTE: Compared to our project partners we over-consume plastic bags!!!

#### 17. DO YOU SAVE ELECTRICITY AT HOME?







#### **18. DO YOU SAVE WATER?**

#### 19. DO YOU TURN OFF YOUR COMPUTERS AT NIGHT?



#### 20