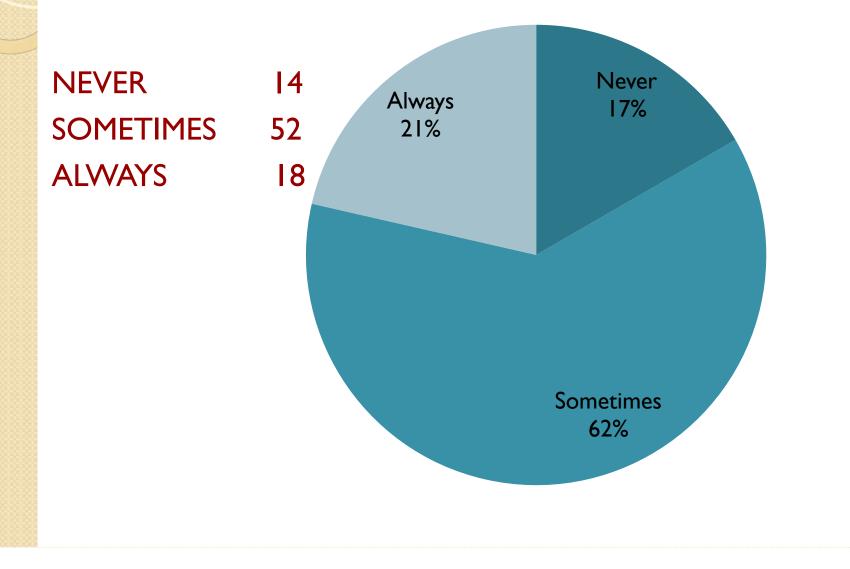

ENDS WHEN THEY NEED YOUR HELP?



#### 10. ARE YOU FRIENDLY TO YOUR CLASSMATES?

NEVER0SOMETIMESI0ALWAYS74



### II-HOW OFTEN DO YOU USE EXPRESSIONS: PLEASE, THANK YOU?

NEVER0SOMETIMES16ALWAYS WHEN68IT IS NECESSARY58



#### 12. ARE YOU NICE AND POLITE TO YOU FAMILY MEMBERS?



#### 13. DO YOU SAY SORRY WHEN YOU MAKE A MISTAKE?



#### I 4. IMAGINE THAT SOMEONE TALKS IN A BAD WAY TO SOMEBODY ELSE. HOW DO YOU FEEL?



#### 15. HOW OFTEN DO YOU RECYCLE?

# NEVER8SOMETIMES30ALWAYS46



## I6. HOW OFTEN DO YOU USE PLASTIC BAGS WHEN GOING SHOPPING?



NOTE: Compared to our project partners we over-consume plastic bags!!!

#### 17. DO YOU SAVE ELECTRICITY AT HOME?







#### **18. DO YOU SAVE WATER?**

#### 19. DO YOU TURN OFF YOUR COMPUTERS AT NIGHT?



#### 20. DO YOU USE RECYCLED THINGS?



#### 21. HOW OFTEN DO YOU DO SPORTS?



#### 22. WHO DO YOU USUALLY DO SPORTS WITH?



#### 23. DO YOU SKIP PE LESSONS?



#### 24. DO YOU SPEND YOUR FREE TIME IN AN ACTIVE WAY?



#### 25. HOW DO YOU GET TO SCHOOL?



#### 26. WHAT DO YOU USUALLY DO IN YOUR FREE TIME?





#### QUALITY OF LIFE



COMENIUS MULTILATERAL PARTNERSHIP 2013/15