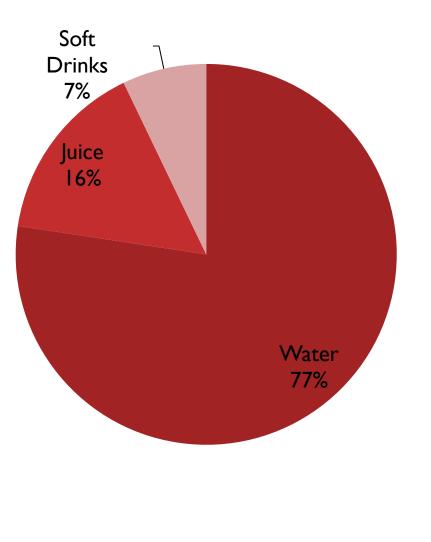

### "QUALITY OF LIFE" QUESTIONNAIRE TO STUDENTS CYPRIOT STUDENTS' ANSWERS

"QUALITY OF LIFE"

COMENIUS MULTILATERAL PARTNERSHIP 2013/15



#### NUMBER OF STUDENTS WHO COMPLETED THE QUESTIONNAIRE



#### I. HOW OFTEN DO YOU EAT BREAKFAST?



#### 2. HOW MANY MEALS DO YOU EAT AT A DAY?





#### 3.HOW OFTEN DO YOU EAT FRUIT AND VEGETABLES?



#### 4. HOW OFTEN DO YOU EAT FAST FOOD?



#### 5. WHAT DO YOU USUALLY DRINK?

# WATER65JUICEI 3FIZZY DRINKS6



#### 6.WHAT DO YOU USUALLY EAT AT SCHOOL DURING BREAKS?



## 7.HOW MANY HEALTHY LOCAL PRODUCTS DO YOU KNOW?

| ONE             | 8  |
|-----------------|----|
| TWO,THREE       | 30 |
| MORE THAN THREE | 46 |
| NONE            | 0  |



#### 8. HOW OFTEN DO YOU EAT LOCAL PRODUCTS?



## 9. DO YOU SUPPORT YOUR FRIENDS WHEN THEY NEED YOUR HELP?



#### 10. ARE YOU FRIENDLY TO YOUR CLASSMATES?

NEVER0SOMETIMESI0ALWAYS74



### II-HOW OFTEN DO YOU USE EXPRESSIONS: PLEASE, THANK YOU?

NEVER0SOMETIMES16ALWAYS WHEN68IT IS NECESSARY58



#### 12. ARE YOU NICE AND POLITE TO YOU FAMILY MEMBERS?



#### 13. DO YOU SAY SORRY WHEN YOU MAKE A MISTAKE?



#### I 4. IMAGINE THAT SOMEONE TALKS IN A BAD WAY TO SOMEBODY ELSE. HOW DO YOU FEEL?



#### 15. HOW OFTEN DO YOU RECYCLE?

# NEVER8SOMETIMES30ALWAY