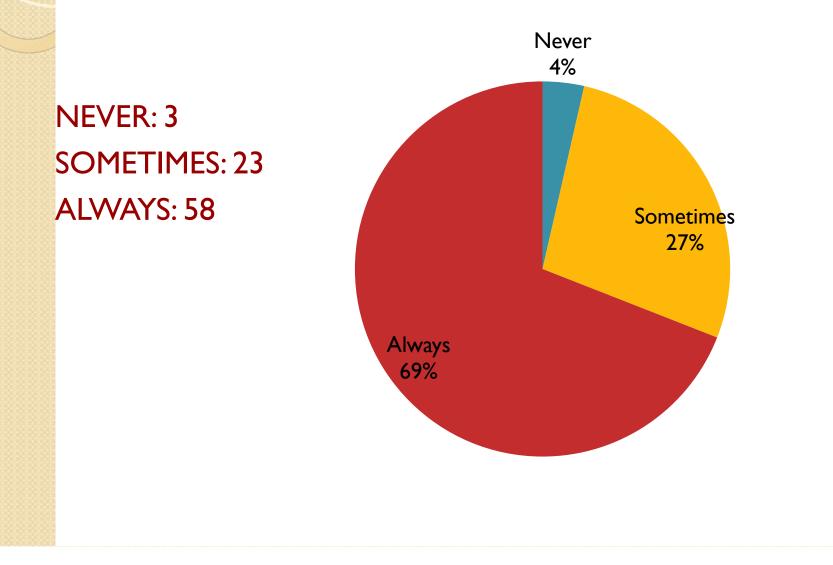

### "QUALITY OF LIFE" QUESTIONNAIRE TO STUDENTS CYPRIOT STUDENTS' ANSWERS

"QUALITY OF LIFE"

COMENIUS MULTILATERAL PARTNERSHIP 2013/15



#### NUMBER OF STUDENTS WHO COMPLETED THE QUESTIONNAIRE



#### I. HOW OFTEN DO YOU EAT BREAKFAST?



#### 2. HOW MANY MEALS DO YOU EAT AT A DAY?





#### 3.HOW OFTEN DO YOU EAT FRUIT AND VEGETABLES?



#### 4. HOW OFTEN DO YOU EAT FAST FOOD?



#### 5. WHAT DO YOU USUALLY DRINK?

# WATER65JUICEI 3FIZZY DRINKS6



#### 6.WHAT DO YOU USUALLY EAT AT SCHOOL DURING BREAKS?



## 7.HOW MANY HEALTHY LOCAL PRODUCTS DO YOU KNOW?

| ONE             | 8  |
|-----------------|----|
| TWO,THREE       | 30 |
| MORE THAN THREE | 46 |
| NONE            | 0  |



#### 8. HOW OFTEN DO YOU EAT LOCAL PRODUCTS?



## 9. DO YOU SUPPORT YOUR FRIENDS WHEN THEY NEED YOUR HELP?



#### 10. ARE YOU FRIENDLY TO YOUR CLASSMATES?

NEVER0SOMETIMESI0ALWAYS74



### II-HOW OFTEN DO YOU USE EXPRESSIONS: PLEASE, THANK YOU?

NEVER0SOMETIMES16ALWAYS WHEN68IT IS NECESSARY58



#### 12. ARE YOU NICE AND POLITE TO YOU FAMILY