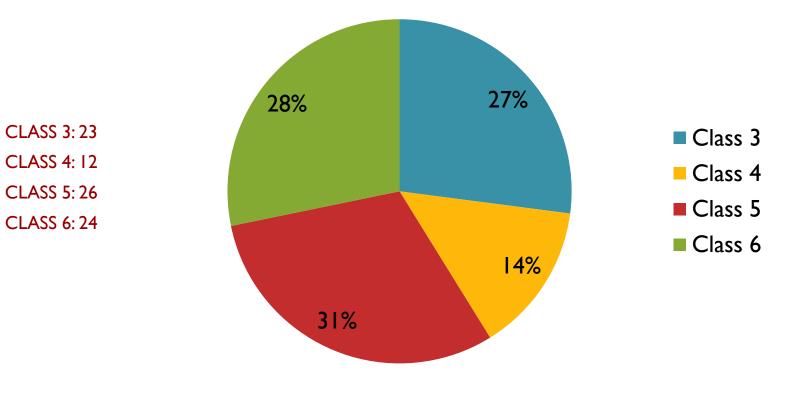

### "QUALITY OF LIFE" QUESTIONNAIRE TO STUDENTS CYPRIOT STUDENTS' ANSWERS

"QUALITY OF LIFE"

COMENIUS MULTILATERAL PARTNERSHIP 2013/15



#### NUMBER OF STUDENTS WHO COMPLETED THE QUESTIONNAIRE



#### I. HOW OFTEN DO YOU EAT BREAKFAST?



#### 2. HOW MANY MEALS DO YOU EAT AT A DAY?





#### 3.HOW OFTEN DO YOU EAT FRUIT AND VEGETABLES?



#### 4. HOW OFTEN DO YOU EAT FAST FOOD?



#### 5. WHAT DO YOU USUALLY DRINK?

# WATER65JUICEI 3FIZZY DRINKS6



#### 6.WHAT DO YOU USUALLY EAT AT SCHOOL DURING BREAKS?



## 7.HOW MANY HEALTHY LOCAL PRODUCTS DO YOU KNOW?

| ONE             | 8  |
|-----------------|----|
| TWO,THREE       | 30 |
| MORE THAN THREE | 46 |
| NONE            | 0  |



#### 8. HOW OFTEN DO YOU EAT LOCAL PRODUCTS?



## 9. DO YOU SUPPORT YOUR FRIENDS WHEN THEY NEED YOUR HELP?



#### 10. ARE YOU FRIENDLY TO YOUR CLASSMATES?

NEVER0SOMETIMESI0ALWAYS74



### II-HOW OFTEN DO YOU USE EXPRESSIONS: PLEASE, THANK YOU?

NEVER0SOMETIMES16ALWAYS WHEN68IT IS NECESSARY58



###