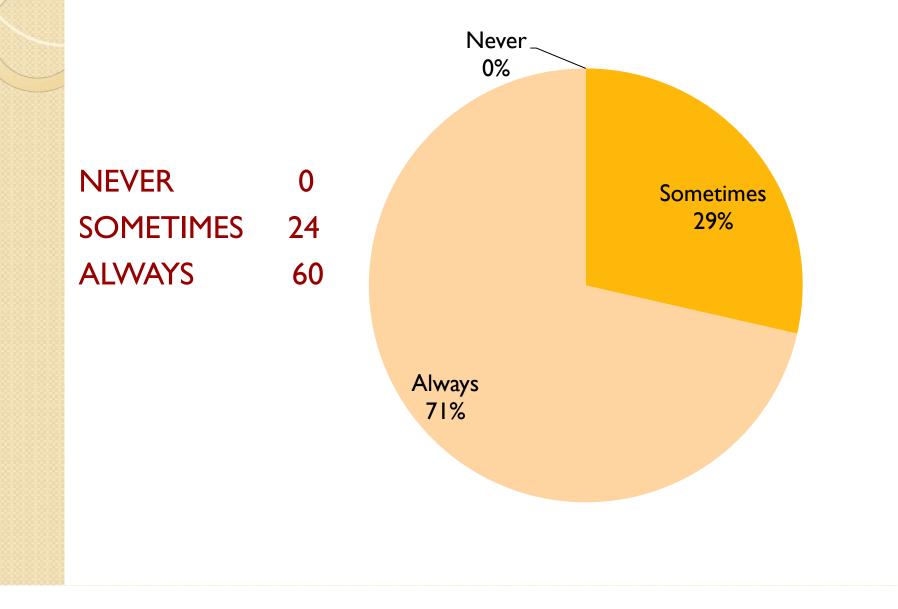

OW MANY MEALS DO YOU EAT AT A DAY?





#### 3.HOW OFTEN DO YOU EAT FRUIT AND VEGETABLES?



#### 4. HOW OFTEN DO YOU EAT FAST FOOD?



#### 5. WHAT DO YOU USUALLY DRINK?

# WATER65JUICEI 3FIZZY DRINKS6



#### 6.WHAT DO YOU USUALLY EAT AT SCHOOL DURING BREAKS?



## 7.HOW MANY HEALTHY LOCAL PRODUCTS DO YOU KNOW?

| ONE             | 8  |
|-----------------|----|
| TWO,THREE       | 30 |
| MORE THAN THREE | 46 |
| NONE            | 0  |



#### 8. HOW OFTEN DO YOU EAT LOCAL PRODUCTS?



## 9. DO YOU SUPPORT YOUR FRIENDS WHEN THEY NEED YOUR HELP?



#### 10. ARE YOU FRIENDLY TO YOUR CLASSMATES?

NEVER0SOMETIMESI0ALWAYS74



### II-HOW OFTEN DO YOU USE EXPRESSIONS: PLEASE, THANK YOU?

NEVER0SOMETIMES16ALWAYS WHEN68IT IS NECESSARY58



#### 12. ARE YOU NICE AND POLITE TO YOU FAMILY MEMBERS?



#### 13. DO YOU SAY SORRY WHEN YOU MAKE A MISTAKE?



#### I 4. IMAGINE THAT SOMEONE TALKS IN A BAD WAY TO SOMEBODY ELSE. HOW DO YOU FEEL?



#### 15. HOW OFTEN DO YOU RECYCLE?

# NEVER8SOMETIMES30ALWAYS46



## I6. HOW OFTEN DO YOU USE PLASTIC BAGS WHEN GOING SHOPPING?



NOTE: Compared to our project partners we over-consume plastic bags!!!

#### 17. DO YOU SAVE ELECTRICITY AT HOME?







#### **18. DO YOU SAVE WATER?**

#### 19. DO YOU TURN OFF YOUR COMPUTERS AT NIGHT?



#### 20. DO YOU USE RECYCLED THINGS?



#### 21. HOW OFTEN DO YOU DO SPORTS?



#### 22. WHO DO YOU USUALLY DO SPORTS WITH?



#### 23. DO YOU SKIP PE LESSONS?



#### 24. DO YOU SPEND YOUR FREE TIME IN AN ACTIVE WAY?



#### 25. HOW DO YOU GET TO SCHOOL?



#### 26. WHAT DO YOU USUALLY DO IN YOUR FREE TIME?





##