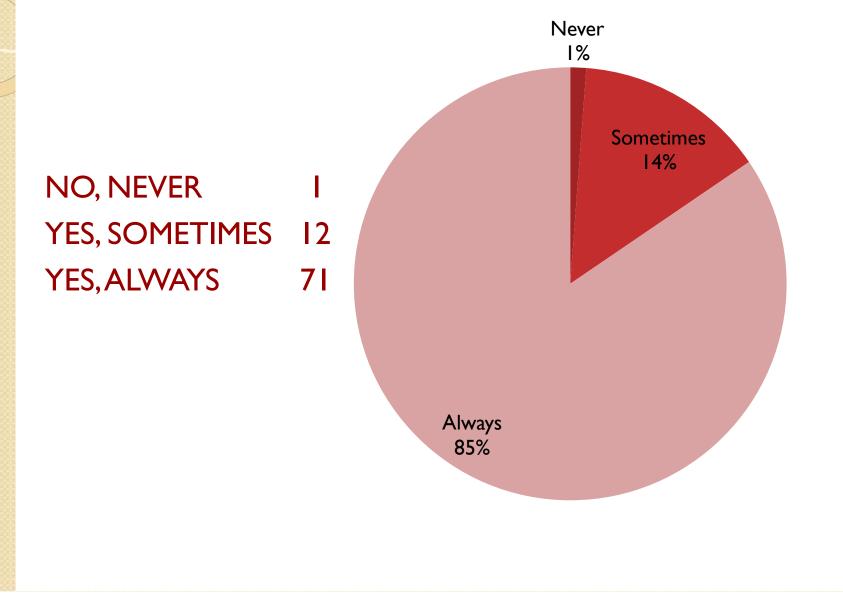

"QUALITY OF LIFE" QUESTIONNAIRE TO STUDENTS CYPRIOT STUDENTS' ANSWERS

"QUALITY OF LIFE"

COMENIUS MULTILATERAL PARTNERSHIP 2013/15



#### NUMBER OF STUDENTS WHO COMPLETED THE QUESTIONNAIRE



#### I. HOW OFTEN DO YOU EAT BREAKFAST?



#### 2. HOW MANY MEALS DO YOU EAT AT A DAY?





#### 3.HOW OFTEN DO YOU EAT FRUIT AND VEGETABLES?



#### 4. HOW OFTEN DO YOU EAT FAST FOOD?



#### 5. WHAT DO YOU USUALLY DRINK?

# WATER65JUICEI 3FIZZY DRINKS6



#### 6.WHAT DO YOU USUALLY EAT AT SCHOOL DURING BREAKS?



## 7.HOW MANY HEALTHY LOCAL PRODUCTS DO YOU KNOW?

| ONE             | 8  |
|-----------------|----|
| TWO,THREE       | 30 |
| MORE THAN THREE | 46 |
| NONE            | 0  |



#### 8. HOW OFTEN DO YOU EAT LOCAL PRODUCTS?



## 9. DO YOU SUPPORT YOUR FRIENDS WHEN THEY NEED YOUR HELP?



#### 10. ARE YOU FRIENDLY TO YOUR CLASSMATES?

NEVER0SOMETIMESI0ALWAYS74



### II-HOW OFTEN DO YOU USE EXPRESSIONS: PLEASE, THANK YOU?

NEVER0SOMETIMES16ALWAYS WHEN68IT IS NECESSARY58



#### 12. ARE YOU NICE AND POLITE TO YOU FAMILY MEMBERS?



#### 13. DO YOU SAY SORRY WHEN YOU MAKE A MISTAKE?



#### I 4. IMAGINE THAT SOMEONE TALKS IN A BAD WAY TO SOMEBODY ELSE. HOW DO YOU FEEL?



#### 15. HOW OFTEN DO YOU RECYCLE?

# NEVER8SOMETIMES30ALWAYS46



## I6. HOW OFTEN DO YOU USE PLASTIC BAGS WHEN GOING SHOPPING?



NOTE: Compared to our project partners we over-consume plastic bags!!!

#### 17. DO YOU SAVE ELECTRICITY AT HOME?







#### **18. DO YOU SAVE WATER?**

#### 19. DO YOU TURN OFF YOUR COMPUTERS AT NIGHT?



#### 20. DO YOU USE RECYCLED THINGS?



#### 21. HOW OFTEN DO YOU DO S