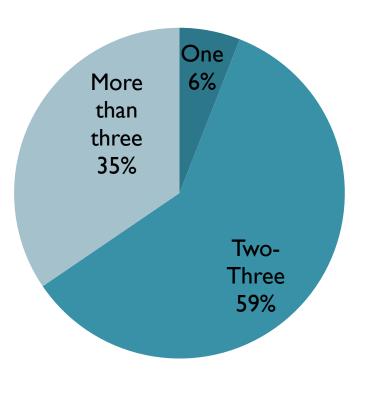

### "QUALITY OF LIFE" QUESTIONNAIRE TO STUDENTS CYPRIOT STUDENTS' ANSWERS

"QUALITY OF LIFE"

COMENIUS MULTILATERAL PARTNERSHIP 2013/15



#### NUMBER OF STUDENTS WHO COMPLETED THE QUESTIONNAIRE



#### I. HOW OFTEN DO YOU EAT BREAKFAST?



#### 2. HOW MANY MEALS DO YOU EAT AT A DAY?





#### 3.HOW OFTEN DO YOU EAT FRUIT AND VEGETABLES?



#### 4. HOW OFTEN DO YOU EAT FAST FOOD?



#### 5. WHAT DO YOU USUALLY DRINK?

# WATER65JUICEI 3FIZZY DRINKS6



#### 6.WHAT DO YOU USUALLY EAT AT SCHOOL DURING BREAKS?



## 7.HOW MANY HEALTHY LOCAL PRODUCTS DO YOU KNOW?

| ONE             | 8  |
|-----------------|----|
| TWO,THREE       | 30 |
| MORE THAN THREE | 46 |
| NONE            | 0  |



#### 8. HOW OFTEN DO YOU EAT LOCAL PRODUCTS?



## 9. DO YOU SUPPORT YOUR FRIENDS WHEN THEY NEED YOUR HELP?



#### 10. ARE YOU FRIENDLY TO YOUR CLASSMATES?

NEVER0SOMETIMESI0ALWAYS74



### II-HOW OFTEN DO YOU USE EXPRESSIONS: PLEASE, THANK YOU?

NEVER0SOMETIMES16ALWAYS WHEN68IT IS NECESSARY58



#### 12. ARE YOU NICE AND POLITE TO YOU FAMILY MEMBERS?



#### 13. DO YOU SAY SORRY WHEN YOU M