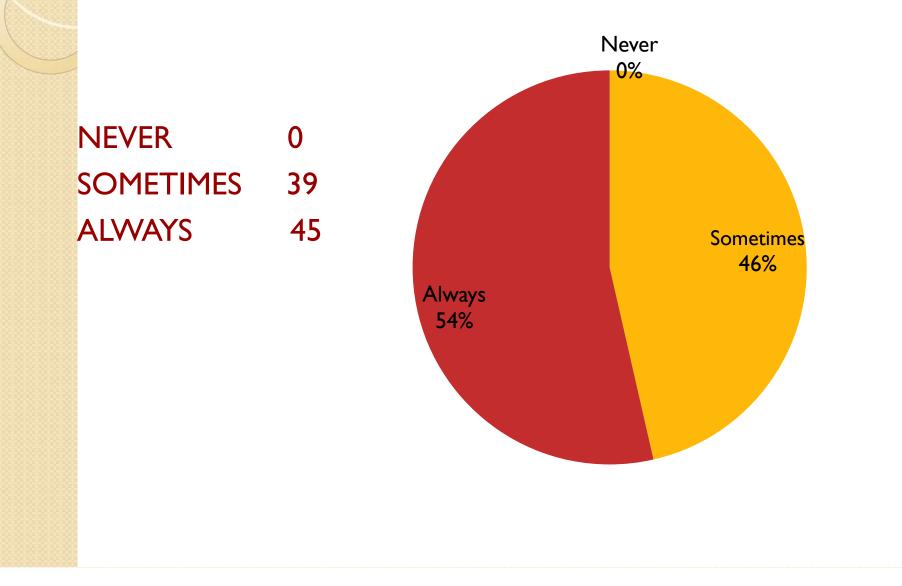

### "QUALITY OF LIFE" QUESTIONNAIRE TO STUDENTS CYPRIOT STUDENTS' ANSWERS

"QUALITY OF LIFE"

COMENIUS MULTILATERAL PARTNERSHIP 2013/15



#### NUMBER OF STUDENTS WHO COMPLETED THE QUESTIONNAIRE



#### I. HOW OFTEN DO YOU EAT BREAKFAST?



#### 2. HOW MANY MEALS DO YOU EAT AT A DAY?





#### 3.HOW OFTEN DO YOU EAT FRUIT AND VEGETABLES?



#### 4. HOW OFTEN DO YOU EAT FAST FOOD?



#### 5. WHAT DO YOU USUALLY DRINK?

# WATER65JUICEI 3FIZZY DRINKS6



#### 6.WHAT DO YOU USUALLY EAT AT SCHOOL DURING BREAKS?



## 7.HOW MANY HEALTHY LOCAL PRODUCTS DO YOU KNOW?

| ONE             | 8  |
|-----------------|----|
| TWO,THREE       | 30 |
| MORE THAN THREE | 46 |
| NONE            | 0  |



#### 8. HOW OFTEN DO YOU EAT LOCAL PRODUCTS?



## 9. DO YOU SUPPORT YOUR FRIENDS WHEN THEY NEED YOUR HELP?



#### 10. ARE YOU FRIENDLY TO YOUR CLASSMATES?

NEVER0SOMETIMESI0ALWAYS74



### II-HOW OFTEN DO YOU USE EXPRESSIONS: PLEASE, THANK YOU?

NEVER0SOMETIMES16ALWAYS WHEN68IT IS NECESSARY58



#### 12. ARE YOU NICE AND POLITE TO YOU FAMILY MEMBERS?



#### 13. DO YOU SAY SORRY WHEN YOU MAKE A MISTAKE?



#### I 4. IMAGINE THAT SOMEONE TALK