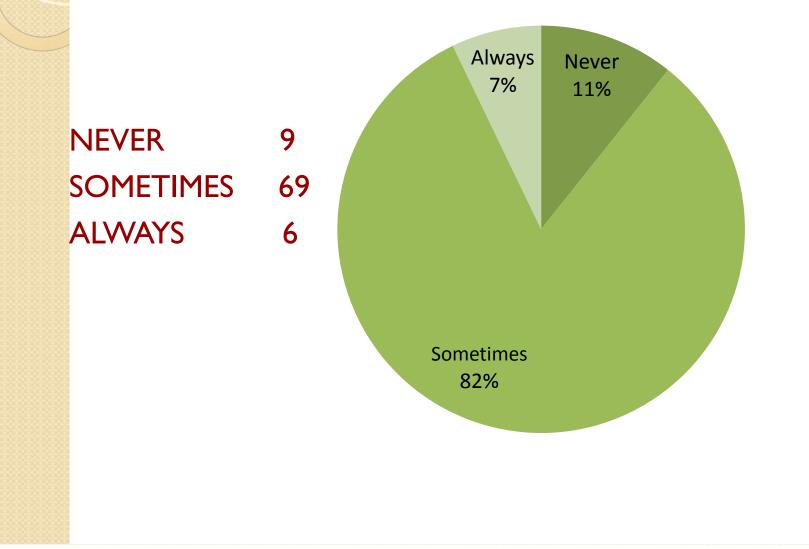

### II-HOW OFTEN DO YOU USE EXPRESSIONS: PLEASE, THANK YOU?

NEVER0SOMETIMES16ALWAYS WHEN68IT IS NECESSARY58