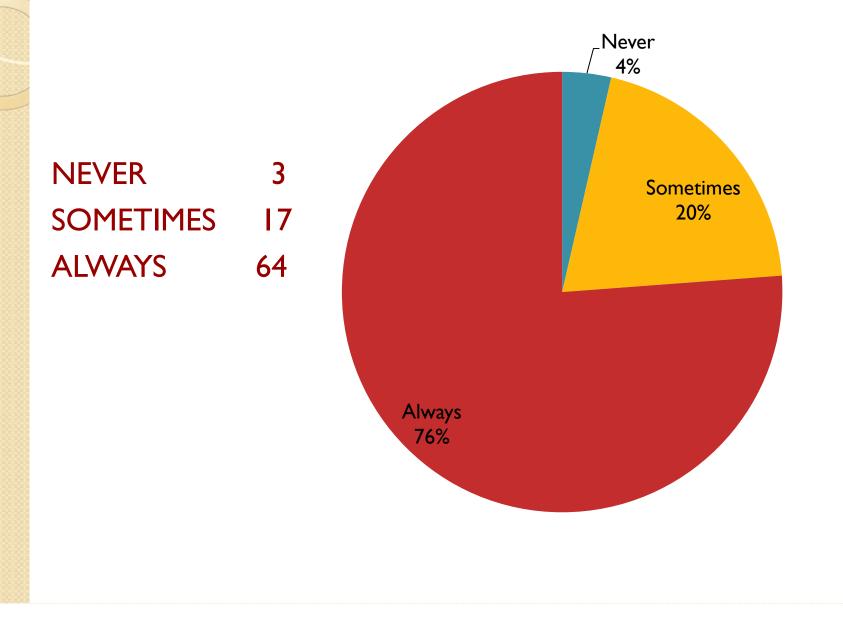

ODUCTS?



## 9. DO YOU SUPPORT YOUR FRIENDS WHEN THEY NEED YOUR HELP?



#### 10. ARE YOU FRIENDLY TO YOUR CLASSMATES?

NEVER0SOMETIMESI0ALWAYS74



### II-HOW OFTEN DO YOU USE EXPRESSIONS: PLEASE, THANK YOU?

NEVER0SOMETIMES16ALWAYS WHEN68IT IS NECESSARY58



#### 12. ARE YOU NICE AND POLITE TO YOU FAMILY MEMBERS?



#### 13. DO YOU SAY SORRY WHEN YOU MAKE A MISTAKE?



#### I 4. IMAGINE THAT SOMEONE TALKS IN A BAD WAY TO SOMEBODY ELSE. HOW DO YOU FEEL?



#### 15. HOW OFTEN DO YOU RECYCLE?

# NEVER8SOMETIMES30ALWAYS46



## I6. HOW OFTEN DO YOU USE PLASTIC BAGS WHEN GOING SHOPPING?



NOTE: Compared to our project partners we over-consume plastic bags!!!

#### 17. DO YOU SAVE ELECTRICITY AT HOME?







#### **18. DO YOU SAVE WATER?**

#### 19. DO YOU TURN OFF YOUR COMPUTERS AT NIGHT?



#### 20. DO YOU USE RECYCLED THINGS?



#### 21. HOW OFTEN DO YOU DO SPORTS?



#### 22. WHO DO YOU USUALLY DO SPORTS WITH?



#### 23. DO YOU SKIP PE LESSONS?



#### 24. DO YOU SPEND YOUR FREE TIME IN AN ACTIVE WAY?



#### 25. HOW DO YOU GET TO SCHOOL?



#### 26. WHAT DO YOU USUALLY DO IN YOUR FREE TIME?





#### QUALITY OF LIFE



COMENIUS MULTILATERAL PARTNERSHIP 2013/15