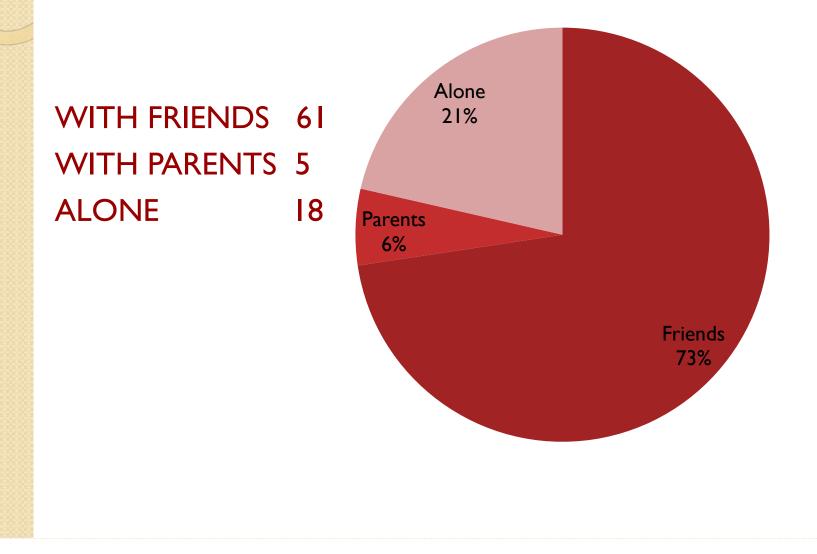

SOMETIMESI0ALWAYS74



### II-HOW OFTEN DO YOU USE EXPRESSIONS: PLEASE, THANK YOU?

NEVER0SOMETIMES16ALWAYS WHEN68IT IS NECESSARY58



#### 12. ARE YOU NICE AND POLITE TO YOU FAMILY MEMBERS?



#### 13. DO YOU SAY SORRY WHEN YOU MAKE A MISTAKE?



#### I 4. IMAGINE THAT SOMEONE TALKS IN A BAD WAY TO SOMEBODY ELSE. HOW DO YOU FEEL?



#### 15. HOW OFTEN DO YOU RECYCLE?

# NEVER8SOMETIMES30ALWAYS46



## I6. HOW OFTEN DO YOU USE PLASTIC BAGS WHEN GOING SHOPPING?



NOTE: Compared to our project partners we over-consume plastic bags!!!

#### 17. DO YOU SAVE ELECTRICITY AT HOME?







#### **18. DO YOU SAVE WATER?**

#### 19. DO YOU TURN OFF YOUR COMPUTERS AT NIGHT?



#### 20. DO YOU USE RECYCLED THINGS?



#### 21. HOW OFTEN DO YOU DO SPORTS?



#### 22. WHO DO YOU USUALLY DO SPORTS WITH?



#### 23. DO YOU SKIP PE LESSONS?



#### 24. DO YOU SPEND YOUR FREE TIME IN AN ACTIVE WAY?



#### 25. HOW DO YOU GET TO SCHOOL?



#### 26. WHAT DO YOU USUALLY DO IN YOUR FREE TIME?





#### QUALITY OF LIFE



COMENIUS MULTILATERAL PARTNERSHIP 2013/15