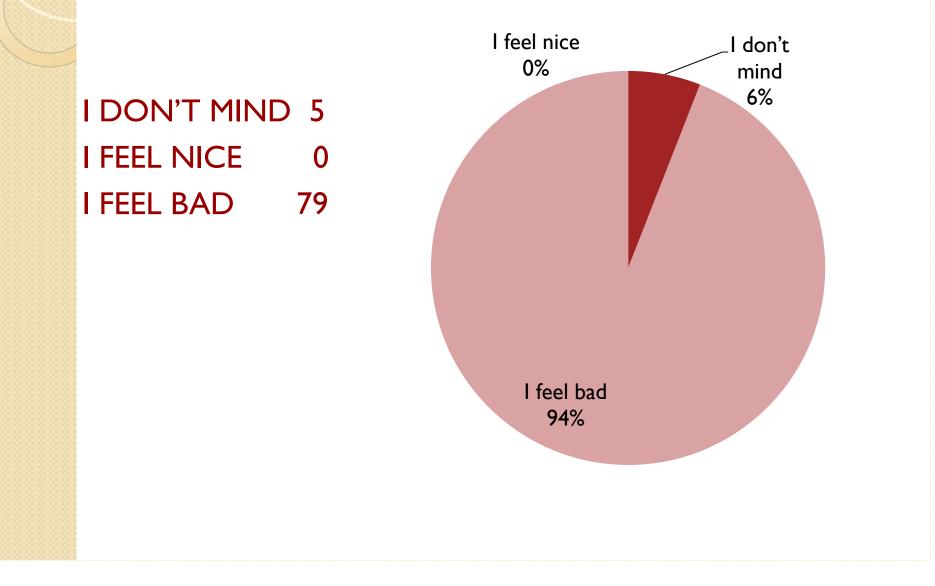

#### I 4. IMAGINE THAT SOMEONE TALKS IN A BAD WAY TO SOMEBODY ELSE. HOW DO YOU FEEL?