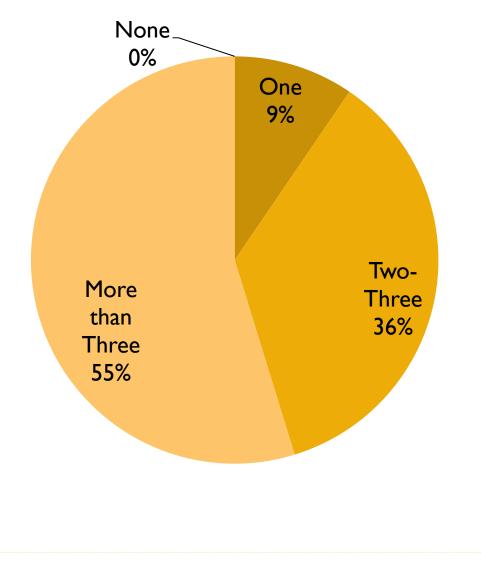

## 7.HOW MANY HEALTHY LOCAL PRODUCTS DO YOU KNOW?

| ONE             | 8  |
|-----------------|----|
| TWO,THREE       | 30 |
| MORE THAN THREE | 46 |
| NONE            | 0  |