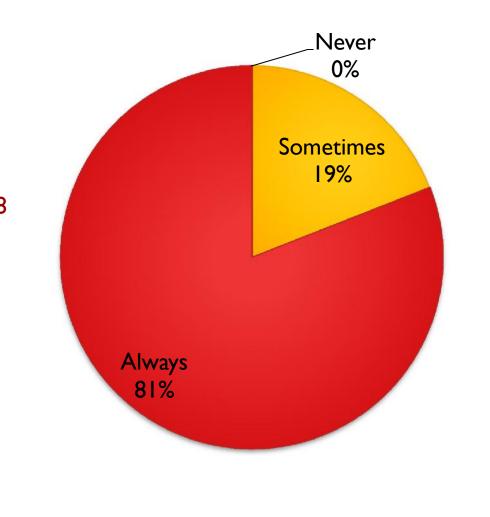

IRE



#### I. HOW OFTEN DO YOU EAT BREAKFAST?



#### 2. HOW MANY MEALS DO YOU EAT AT A DAY?





#### 3.HOW OFTEN DO YOU EAT FRUIT AND VEGETABLES?



#### 4. HOW OFTEN DO YOU EAT FAST FOOD?



#### 5. WHAT DO YOU USUALLY DRINK?

# WATER65JUICEI 3FIZZY DRINKS6



#### 6.WHAT DO YOU USUALLY EAT AT SCHOOL DURING BREAKS?



## 7.HOW MANY HEALTHY LOCAL PRODUCTS DO YOU KNOW?

| ONE             | 8  |
|-----------------|----|
| TWO,THREE       | 30 |
| MORE THAN THREE | 46 |
| NONE            | 0  |



#### 8. HOW OFTEN DO YOU EAT LOCAL PRODUCTS?



## 9. DO YOU SUPPORT YOUR FRIENDS WHEN THEY NEED YOUR HELP?



#### 10. ARE YOU FRIENDLY TO YOUR CLASSMATES?

NEVER0SOMETIMESI0ALWAYS74



### II-HOW OFTEN DO YOU USE EXPRESSIONS: PLEASE, THANK YOU?

NEVER0SOMETIMES16ALWAYS WHEN68IT IS NECESSARY58



#### 12. ARE YOU NICE AND POLITE TO YOU FAMILY MEMBERS?



#### 13. DO YOU SAY SORRY WHEN YOU MAKE A MISTAKE?



#### I 4. IMAGINE THAT SOMEONE TALKS IN A BAD WAY TO SOMEBODY ELSE. HOW DO YOU FEEL?



#### 15. HOW OFTEN DO YOU RECYCLE?

# NEVER8SOMETIMES30ALWAYS46



## I6. HOW OFTEN DO YOU USE PLASTIC BAGS WHEN GOING SHOPPING?



NOTE: Compared to our project partners we over-consume plastic bags!!!

#### 17. DO YOU SAVE ELECTRICITY AT HOME?







#### **18. DO YOU SAVE WATER?**

#### 19. DO YOU TURN OFF YOUR COMPUTERS AT NIGHT?



#### 20. DO YOU USE RECYCLED THINGS?



#### 21. HOW OFTEN DO YOU DO SPORTS?



#### 22. WHO DO YOU USUALLY DO SPORTS WITH?



#### 23. DO YOU SKIP PE LESSONS?



#### 24. DO YOU SPEND YOUR FREE TIME IN AN ACTIVE WAY?



#### 25. HOW DO YOU GET TO SCHOOL?