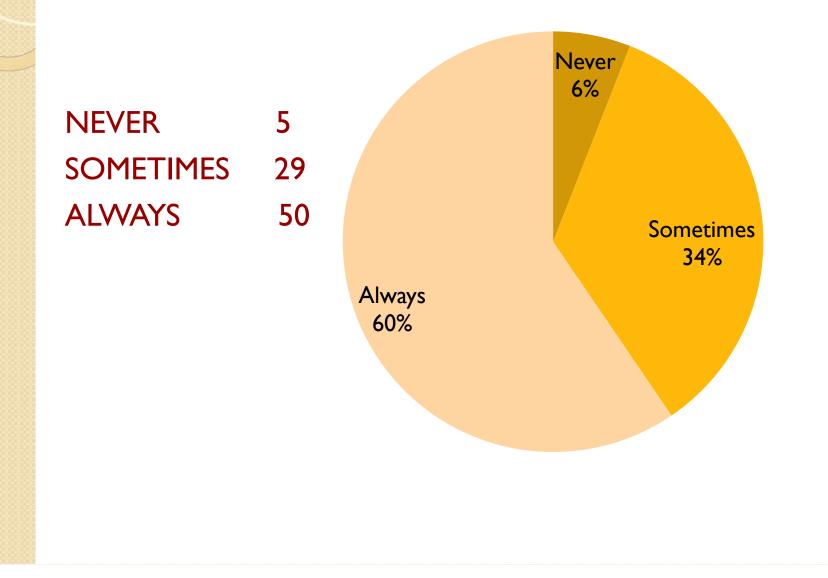

0. ARE YOU FRIENDLY TO YOUR CLASSMATES?

NEVER0SOMETIMESI0ALWAYS74



### II-HOW OFTEN DO YOU USE EXPRESSIONS: PLEASE, THANK YOU?

NEVER0SOMETIMES16ALWAYS WHEN68IT IS NECESSARY58



#### 12. ARE YOU NICE AND POLITE TO YOU FAMILY MEMBERS?



#### 13. DO YOU SAY SORRY WHEN YOU MAKE A MISTAKE?



#### I 4. IMAGINE THAT SOMEONE TALKS IN A BAD WAY TO SOMEBODY ELSE. HOW DO YOU FEEL?



#### 15. HOW OFTEN DO YOU RECYCLE?

# NEVER8SOMETIMES30ALWAYS46



## I6. HOW OFTEN DO YOU USE PLASTIC BAGS WHEN GOING SHOPPING?



NOTE: Compared to our project partners we over-consume plastic bags!!!

#### 17. DO YOU SAVE ELECTRICITY AT HOME?







#### **18. DO YOU SAVE WATER?**

#### 19. DO YOU TURN OFF YOUR COMPUTERS AT NIGHT?



#### 20. DO YOU USE RECYCLED THINGS?



#### 21. HOW OFTEN DO YOU DO SPORTS?



#### 22. WHO DO YOU USUALLY DO SPORTS WITH?



#### 23. DO YOU SKIP PE LESSONS?



#### 24. DO YOU SPEND YOUR FREE TIME IN AN ACTIVE WAY?



#### 25. HOW DO YOU GET TO SCHOOL?



#### 26. WHAT DO YOU USUALLY DO IN YOUR FREE TIME?





#### QUALITY OF LIFE



COMENIUS MULTILATERAL PARTNERSHIP 2013/15